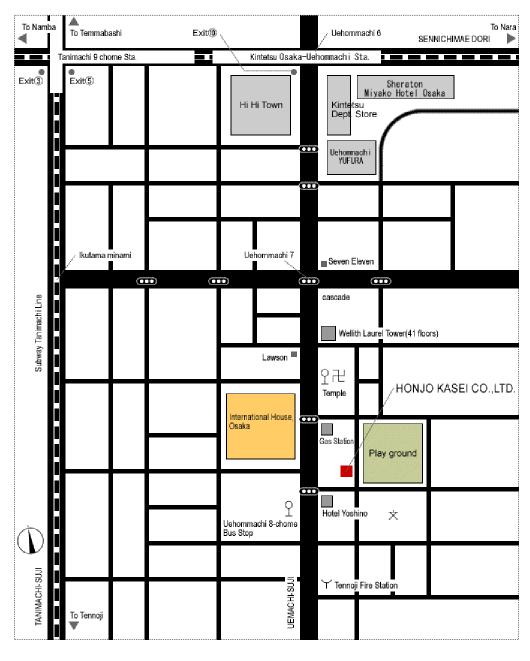

- Osaka-Uehommachi Station (Kintetsu Line): 7 min. by walk
- Tanimachi 9-chome Station (Subway Tanimachi Line/ Sennichimae Line) : 10min. by walk from Exit ⑤/⑩ (Kintetsu)

To Osaka-Uehommachi

From the Osaka International Airport (OSA)

- 30 min. by Airport limousine bus (for Uehommachi).
- 30 minutes from JR Shin-Osaka Station by Subway (transfer at Namba).
- 30 minutes from JR Osaka Station on Loop Line (transfer at Tsuruhashi).
- 25 minutes from Umeda Station by Subway (Tanimachi 9-chome).

8-1-8, UEHONMACHI, TENNOJI-KU, OSAKA-CITY, 543-0001, JAPAN phone no. 816-4305-5050